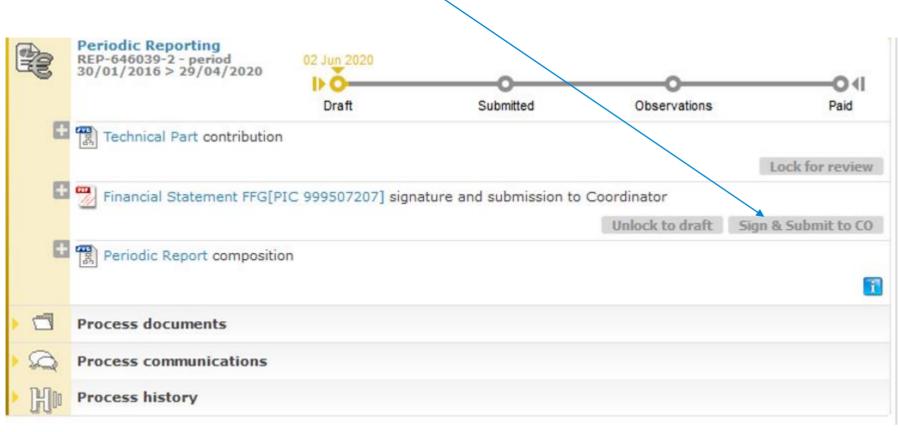

# How to include the CFS in the financial part of the periodic report?

To obtain the draft financial statement for the final periodic report, beneficiaries should go to the Portal Grant Management Service, draft the Financial Statement and lock for review. A pdf document is generated with the draft. The Financial Statement can be then unlocked by the Project Financial Signatory at any time for the upload of the CFS.

#### Final (periodic) Report:

- Reporting Session (Funding & Tenders portal) opens after the project end date & will be open for 60 days
- The final report consists of:
- a) a technical report: 1 report for the consortium; template provided in the portal
- b) a financial report: all beneficiaries have to submit their electronically signed financial statements
  - only eligible costs shall be inserted:
    - only eligible funding (both EU and national/regional funding) for transnational projects funded from the cofunded call (no structural funds, no loans, no non-eligible third countries)
    - number of units = number of years in which the beneficiary was involved in additional activities
    - a CFS is required if a beneficiary is eligible for more than 325.000 € EC funding = if more than
       984.849 € were spent by the respective beneficiary for transnational projects funded from the
       cofunded call (325.000 = 33% ... 984.849 = 100%)

#### How to report costs in the Funding & Tenders portal (II)

Fill in financial statements (note: either each beneficiary complete their own form OR the coordinator does it for all beneficiaries —to be agreed by consortium):

- insert total transferred funding for the transnational projects (including EC top-up)
- insert number of units (= number of years in which you contributed to additional activities)
- those <u>eligible</u> for >325.000 EURO EC funding: upload the CFS