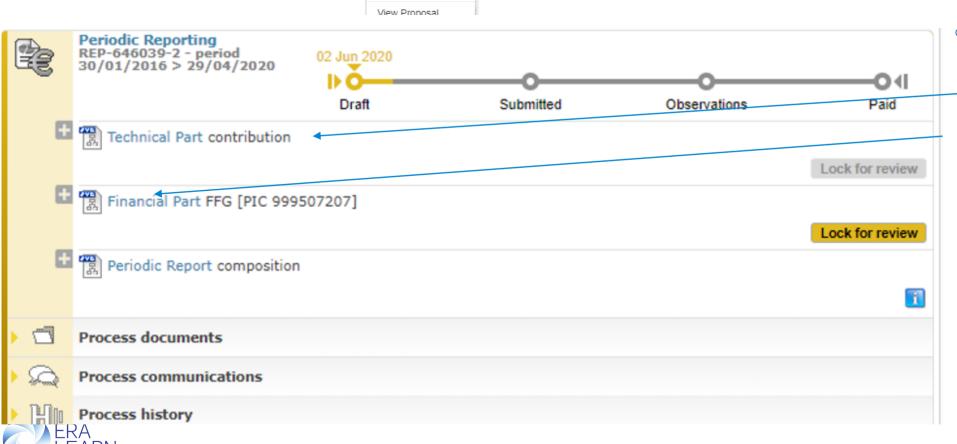

# How to include the CFS in the financial part of the periodic report?

To obtain the draft financial statement for the final periodic report, beneficiaries should go to the Portal Grant Management Service, draft the Financial Statement and lock for review. A pdf document is generated with the draft. The Financial Statement can be then unlocked by the Project Financial Signatory at any time for the upload of the CFS.

#### Final (periodic) Report:

- Reporting Session (Funding & Tenders portal) opens after the project end date & will be open for 60 days
- The final report consists of:
- a) a technical report: 1 report for the consortium; template provided in the portal
- b) a financial report: all beneficiaries have to submit their electronically signed financial statements
  - only eligible costs shall be inserted:
    - only eligible funding (both EU and national/regional funding) for transnational projects funded from the cofunded call (no structural funds, no loans, no non-eligible third countries)
    - number of units = number of years in which the beneficiary was involved in additional activities
    - a CFS is required if a beneficiary is eligible for more than 325.000 € EC funding = if more than
       984.849 € were spent by the respective beneficiary for transnational projects funded from the
       cofunded call (325.000 = 33% ... 984.849 = 100%)

## How to report costs in the funding tenders portal (I)

Manage Consortium

- Log in & select your projects at <a href="https://ec.europa.eu/info/funding-tenders/opportunities/portal/screen/myarea/projects">https://ec.europa.eu/info/funding-tenders/opportunities/portal/screen/myarea/projects</a>
- click on "Manage Project"

- Technical Part includes the uploaded technical report, summary, gender table, risks table, etc.
- Open the financial statement
- Please note: ALL consortium members must submit this form, even if not participating in the co-funded call or not requesting unit costs. In these cases the amount to insert is ZERO.