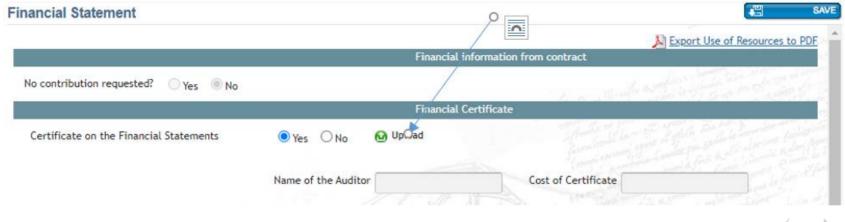

# How to include the CFS in the financial part of the periodic report?

To obtain the draft financial statement for the final periodic report, beneficiaries should go to the Portal Grant Management Service, draft the Financial Statement and lock for review. A pdf document is generated with the draft. The Financial Statement can be then unlocked by the Project Financial Signatory at any time for the upload of the CFS.

#### Final (periodic) Report:

- Reporting Session (Funding & Tenders portal) opens after the project end date & will be open for 60 days
- The final report consists of:
- a) a technical report: 1 report for the consortium; template provided in the portal
- b) a financial report: all beneficiaries have to submit their electronically signed financial statements
  - only eligible costs shall be inserted:
    - only eligible funding (both EU and national/regional funding) for transnational projects funded from the cofunded call (no structural funds, no loans, no non-eligible third countries)
    - number of units = number of years in which the beneficiary was involved in additional activities
    - a CFS is required if a beneficiary is eligible for more than 325.000 € EC funding = if more than
       984.849 € were spent by the respective beneficiary for transnational projects funded from the
       cofunded call (325.000 = 33% ... 984.849 = 100%)

- insert total transferred funding for the transnational projects (including EC top-up)
- insert number of units (= number of years in which you contributed to additional activities)
- those <u>eligible</u> for >325.000 EURO EC funding: upload the CFS