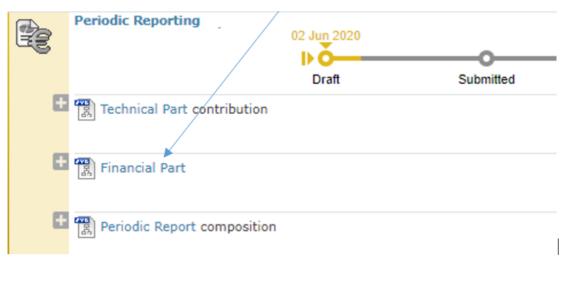

# How to include the CFS in the financial part of the periodic report?

To obtain the draft financial statement for the final periodic report, beneficiaries should go to the Portal Grant Management Service, draft the Financial Statement and lock for review. A pdf document is generated with the draft. The Financial Statement can be then unlocked by the Project Financial Signatory at any time for the upload of the CFS.