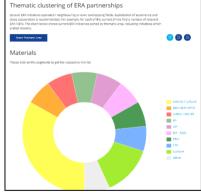

#### Joint Activities

Next to the implementation of joint calls, a variety of joint activities are carried out by the different P2Pconsortia. ERA-LEARN introduces categories of these activities and illustrates these with examples from different P2P-networks.