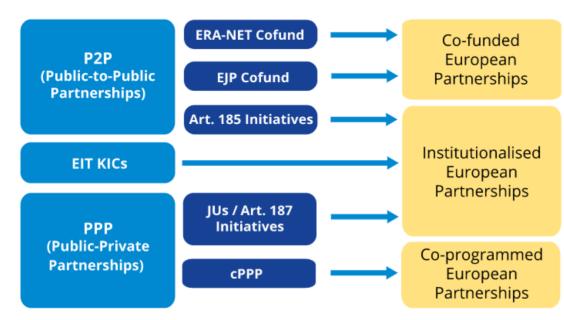

#### **ERA-LEARN: 10 years of support for Partnerships**

- consortium of funding organisations and analysts
- supporting the Partnerships community since 2009
- expanding ... from ERA-NET (FP7) to JPI ...
   ... to Horizon 2020 ERA-NET Cofund and EJP ...
   ... to Horizon Europe European partnerships ...
- expanding our efforts
   from a 38 pm project in 2009
   to a 250 pm project in 2018