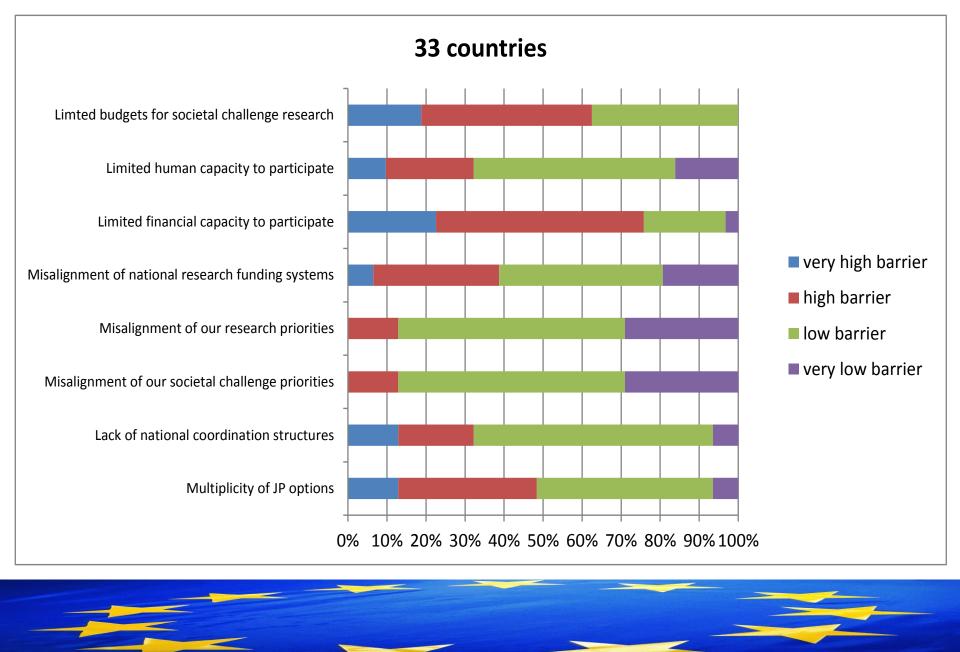

# A. Leaders (12)

NL, FR, DE, BE, NO, IT, ES, DK, SE, UK, IE and AT.

PL, PT, FI, TR, RO, CY, CA, CH and IL.

C. Marginal Players (18)
LU, SK, LT, EE, SI, LV, GR,
CZ, BG, RS, MT, IS, HU, HR,
BA, FO, MD and AL.