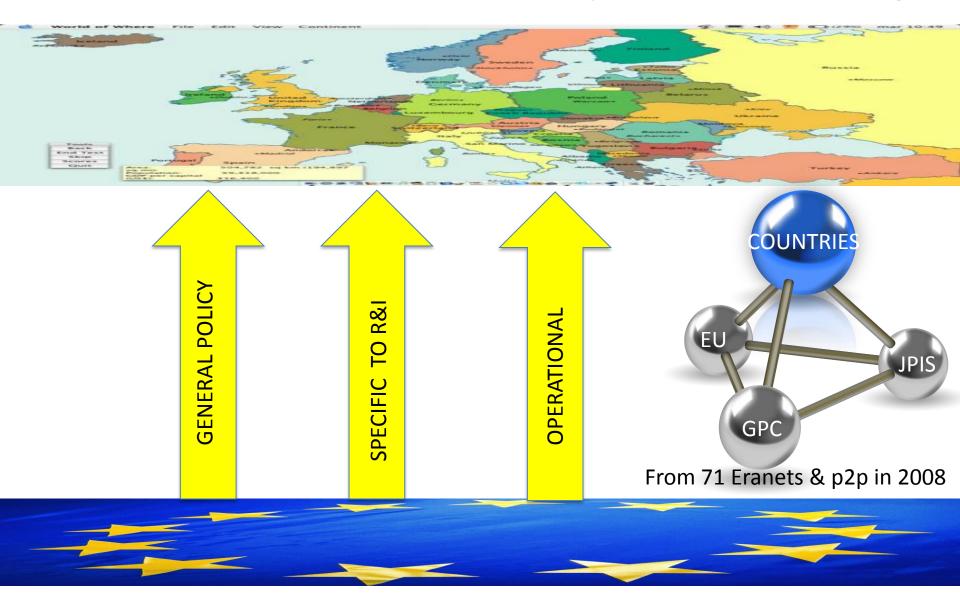

## **METHODOLOGY**

- Joint Calls
  - Alignment
  - Investment
  - Active Role
  - Leadership
- **Contribution**
- Hosting

Countries'

Classification

# A. Leaders (12)

NL, FR, DE, BE, NO, IT, ES, DK, SE, UK, IE and AT.

PL, PT, FI, TR, RO, CY, CA, CH and IL.

C. Marginal Players (18)
LU, SK, LT, EE, SI, LV, GR,
CZ, BG, RS, MT, IS, HU, HR,
BA, FO, MD and AL.